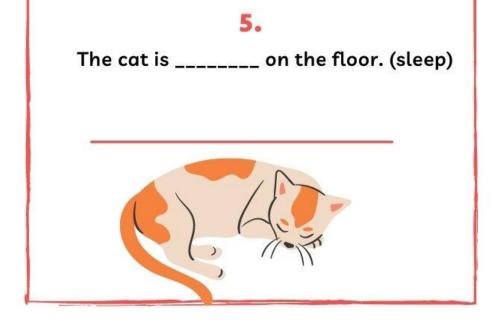

----------|
| 2 - John  | his favorite movie. (watch)        |                 |
| 3 - Alice | in the market. (shop)              |                 |
| 4 - Tom   | this party (not, attend)           |                 |
| 5 - They  | around the world. (travel)         |                 |
| 6 - Mark  | to his friend on the phone. (talk) |                 |
| 7 - It    | in the mountains. (snow)           |                 |
| 8 - They  | the hot air balloon ride. (enjoy)  |                 |
| 9 - I     | _ my parents this weekend. (visit) |                 |
| 10 - She  | French at the school. (teach)      |                 |
| 10 - She  | French at the school. (teach)      |                 |















Name:

Teacher:

Grade & Section:

Date:

## Present Continuous Worksheet