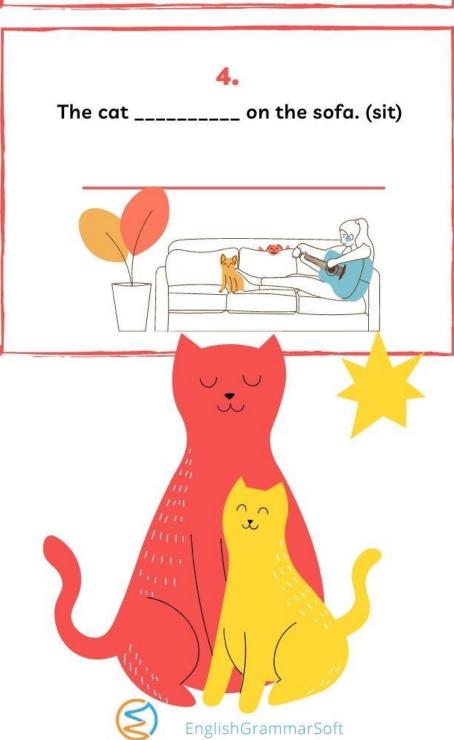

------------|
| 2 - John  | his favorite movie. (watch)        |                 |
| 3 - Alice | in the market. (shop)              |                 |
| 4 - Tom   | this party (not, attend)           |                 |
| 5 - They  | around the world. (travel)         |                 |
| 6 - Mark  | to his friend on the phone. (talk) |                 |
| 7 - It    | in the mountains. (snow)           |                 |
| 8 - They  | the hot air balloon ride. (enjoy)  |                 |
| 9 - I     | _ my parents this weekend. (visit) |                 |
| 10 - She  | French at the school. (teach)      |                 |
| 10 - She  | French at the school. (teach)      |                 |















Name:

Teacher:

Grade & Section:

Date:

## Present Continuous Worksheet