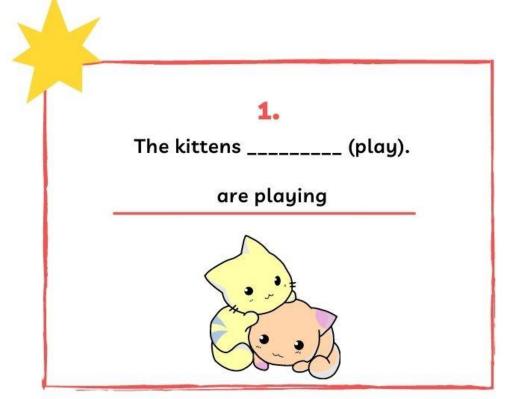

|-----------------|
| 2 - John  | his favorite movie. (watch)        |                 |
| 3 - Alice | in the market. (shop)              |                 |
| 4 - Tom   | this party (not, attend)           |                 |
| 5 - They  | around the world. (travel)         |                 |
| 6 - Mark  | to his friend on the phone. (talk) |                 |
| 7 - It    | in the mountains. (snow)           |                 |
| 8 - They  | the hot air balloon ride. (enjoy)  |                 |
| 9 - I     | _ my parents this weekend. (visit) |                 |
| 10 - She  | French at the school. (teach)      |                 |
| 10 - She  | French at the school. (teach)      |                 |















Name:

Teacher:

Grade & Section:

Date:

## Present Continuous Worksheet