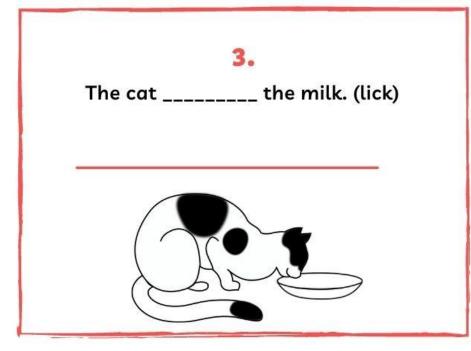

--------------|
| 2 - John  | his favorite movie. (watch)        |                 |
| 3 - Alice | in the market. (shop)              |                 |
| 4 - Tom   | this party (not, attend)           |                 |
| 5 - They  | around the world. (travel)         |                 |
| 6 - Mark  | to his friend on the phone. (talk) |                 |
| 7 - It    | in the mountains. (snow)           |                 |
| 8 - They  | the hot air balloon ride. (enjoy)  |                 |
| 9 - I     | _ my parents this weekend. (visit) |                 |
| 10 - She  | French at the school. (teach)      |                 |
| 10 - She  | French at the school. (teach)      |                 |















Name:

Teacher:

Grade & Section:

Date:

## Present Continuous Worksheet