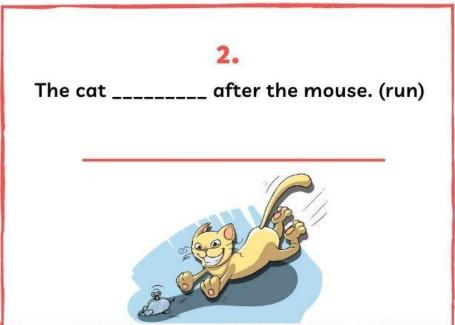

----------------|
| 2 - John  | his favorite movie. (watch)        |                 |
| 3 - Alice | in the market. (shop)              |                 |
| 4 - Tom   | this party (not, attend)           |                 |
| 5 - They  | around the world. (travel)         |                 |
| 6 - Mark  | to his friend on the phone. (talk) |                 |
| 7 - It    | in the mountains. (snow)           |                 |
| 8 - They  | the hot air balloon ride. (enjoy)  |                 |
| 9 - I     | _ my parents this weekend. (visit) |                 |
| 10 - She  | French at the school. (teach)      |                 |
| 10 - She  | French at the school. (teach)      |                 |















Name:

Teacher:

Grade & Section:

Date:

## Present Continuous Worksheet